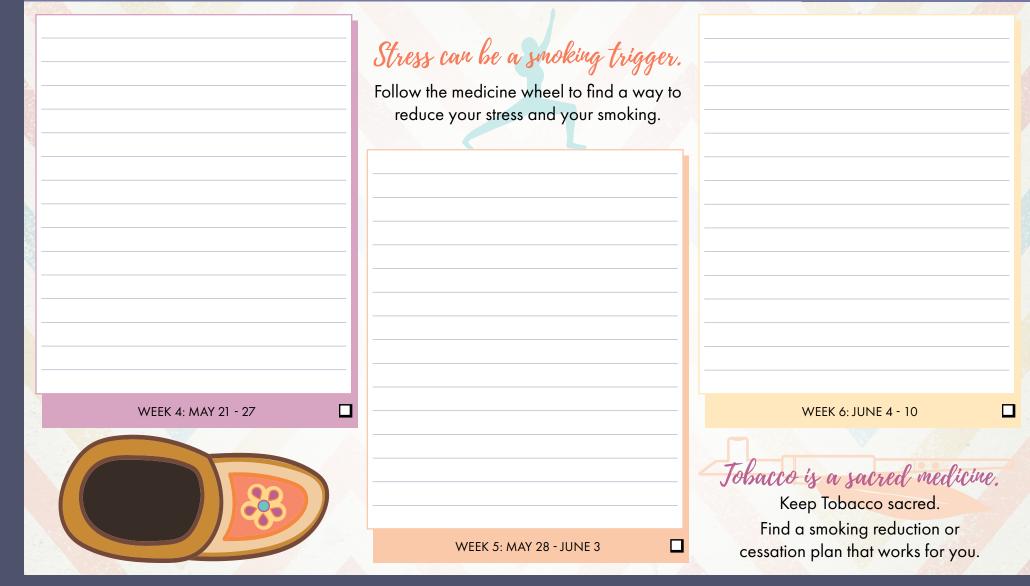

## SMOKING CESSATION JOURNAL CHALLENGE

PAGE 2 OF 3

www.onwa.ca/moccwalk

Name:

**REMINDER**: Submit your entries by June 30, 2022 using the **Time Log** on: <u>www.onwa.ca/moccwalk</u>